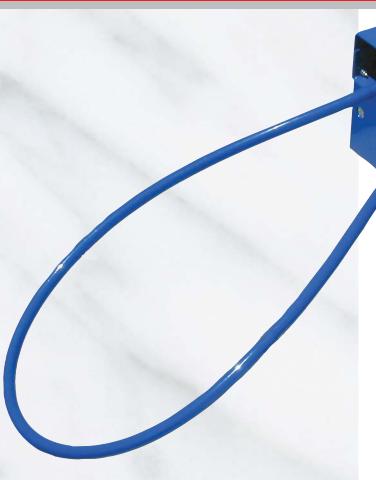

## TUBETASTIC!<sup>™</sup> OIL SKIMMER

This unit can be easily mounted on the side of virtually any machining center coolant sump. By use of an existing opening or by making a small access cutout, the collector tube runs through the surface of the coolant and collects the unwanted oils. The oil then flows out the discharge tube into any waste oil container for easy disposal.

The Abanaki TubeTastic! oil skimmer can be used on machining centers with little or no access to the coolant sump from above. This unit can skim oil from chip conveyors or even totally enclosed machining centers!