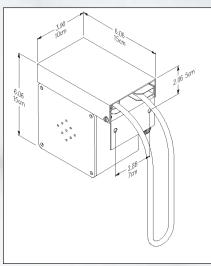

## **Technical Information:**

**Dimensions:** 4" W x 6" L x 6" D

Weight: 6 lb.

Motor type: 230v, 1ph, 50Hz Max. Operating Temp: 200° F, 93° C

WMI Wolfgang Moik Industrieprodukte

Urstein Nord 51, 5412 Puch bei Hallein, Austria